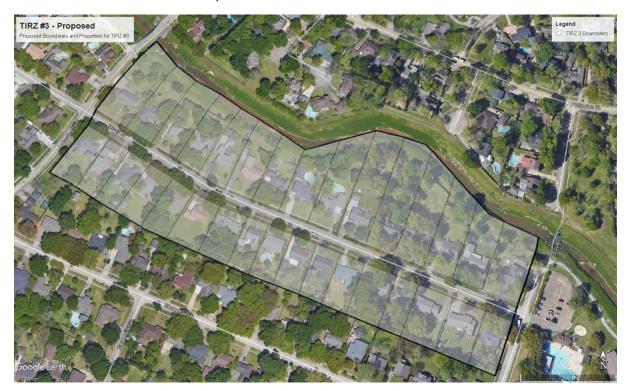

Map 1: Location of Tax Increment Reinvestment Zone

The boundaries of the TIRZ are depicted below.